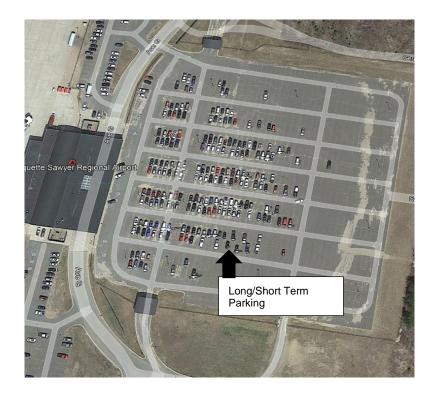

Affiliate & Corporate Permit Holders are to park in the short/long term parking lot

Penalties will be issued for:

- Illegally parking under the canopy at the front of the terminal, or in a space designated for handicapped use. Owners will be subject to ticketing and impound at their expense.
- 2. Parking in front of the dumpster, or on sidewalks and/or "grassy" areas is prohibited.
- 3. Parking in a fire lane or handicap site without the proper identification.
- 4. If you anticipate overnight parking, or a lengthy vacation, please park in the long-term parking lot (left hand side of in the employee parking lot.